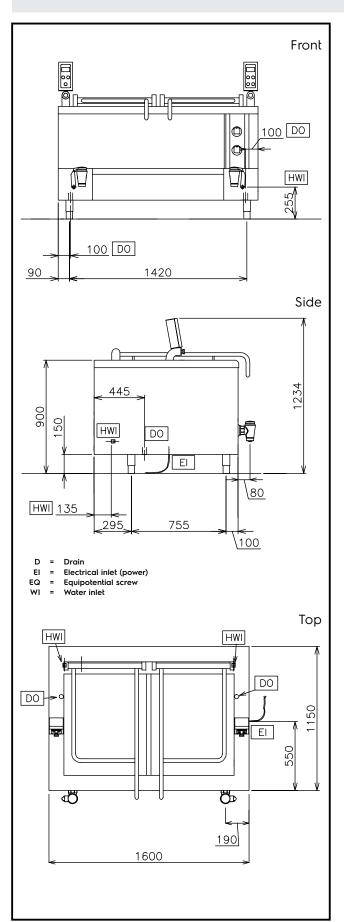

## **Key Information:**

Number of wells: 2

Usable well dimensions (width):

625 mm

Usable well dimensions (height):

410 mm

Usable well dimensions

640 mm

(depth): Well capacity:

190 It MIN; 190 It MAX

External dimensions, Width: External dimensions, Depth: External dimensions, Height: Net weight:

1280 mm 850 mm 380 kg

1600 mm

Number of baskets:

2