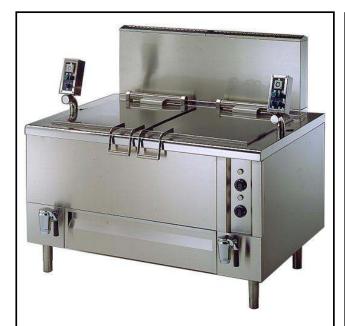

380-It electric automatic pasta cooker with 2 wells and 2 baskets

#### Item No.

High productivity cooking machine for pasta, rice and vegetables. Ideal solution for cooking centers, hospitals, schools canteens, deli, hotels. It is also used in the food industry and in production laboratories. Simple and functional control panel equipped with transparent plexiglass cover for additional protection. Elevating baskets automatically tilted at the end of the cooking cycle and automatic water filling and automatic water topping up by electovalves and electronic switchboard. Cooking basket and all other parts in contact with water made from 316 AISI stainless steel. ON/OFF switch with indicator light to show

#### **Main Features**

- High productivity cooking machine for pasta, rice and vegetables. Ideal solution for cooking centers, hospitals, schools canteens, deli, hotels. It is also used in the food industry and in production laboratories.
- Elevating baskets automatically tilted at the end of the cooking cycle by an electro mechanic linear activator fed at low tension (24 V).
- Automatic water filling and automatic water topping up by electovalves and electronic switchboard.
- Steam flow controlled through ball valve.
- Simple and functional control panel equipped with transparent plexiglass cover for additional protection.
- Electrovalve with probe prevents heating when there is no water in the well.
- ON/OFF switch with indicator light to show machine is on.
- Automatic ignition integrated in the electronic board.